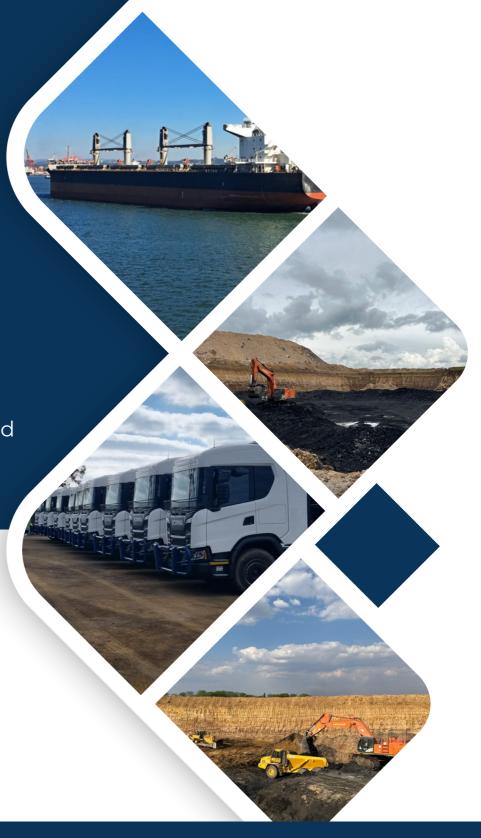

Our services extend across the value chain and include the sourcing of the product and transporting the product via road, rail, and sea. In the instance of sea freight via FOB or CFR, our services extend to coordinating the loading of the product on the vessel to minimize delays and costs as far as possible.

To date, NG Global has exported over 5 million metric tons of various grades of coal via RBCT, Durban and Maputo ports across the globe.

Our end-users are based locally across South Africa, in Europe, India, Pakistan and China and include power generation, cement, steel and fertilizer manufacturing among others.